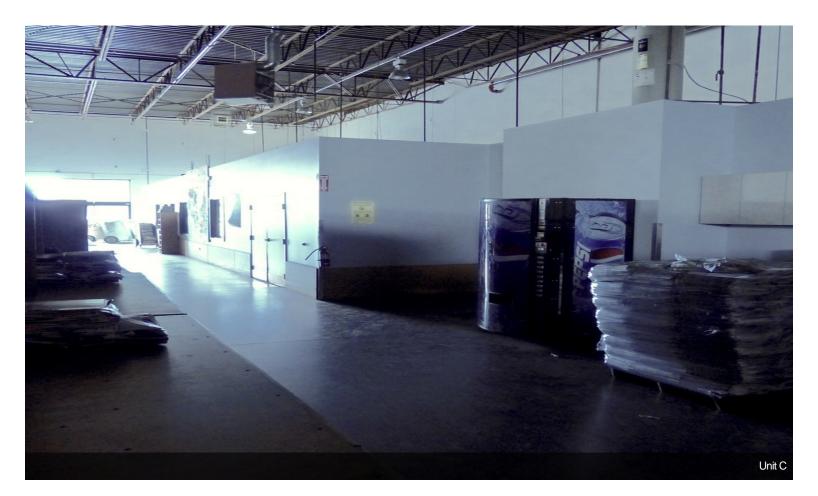

#### 1st Floor Ste C

Space Available Rental Rate Date Available Service Type Space Type Space Use Lease Term 14,499 SF
\$7.95 /SF/Yr
September 01, 2019
Triple Net
Relet
Industrial
Negotiable

Currently a warehouse with three offices, rest rooms and a kitchenette. Space has a showroom front and a drive-in door in rear. 21' ceiling at high point.Walk to light rail, bus stops in front of building.High traffic artery.\$13,822/month all in with estimated expenses.