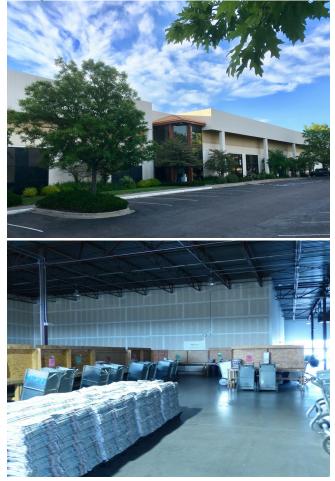

rty Type:          | Flex             |
| Property Sub-type:      | Showroom         |
| Building Class:         | В                |
| Rentable Building Area: | 123,182 SF       |
| Year Built:             | 1998             |
| Taxes:                  | \$0.12 USD/SF/Mo |
| Operating Expenses:     | \$0.17 USD/SF/Mo |
| Rental Rate Mo:         | \$0.66 USD/SF/Mo |

# Sable Technological Center

\$7.95 /SF/Yr

Attractive and functional office/R&D space. Plenty of parking and nearby amenities. Office suites have 4/1000 parking and warehouse suites have 1.5/1000 parking.

Please call for more information! 303-449-1231

- " One block from Fast Tracks Terminal
- " Attractive neighborhood with nearby conveniences...

• Great visibility and access. Warehouse R&D spaces have glass storefronts.



#### 1st Floor Ste C

Space Available Rental Rate Date Available Service Type Space Type Space Use Lease Term 14,499 SF
\$7.95 /SF/Yr
September 01, 2019
Triple Net
Relet
Industrial
Negotiable

Currently a warehouse with three offices, rest rooms and a kitchenette. Space has a showroom front and a drive-in door in rear. 21' ceiling at high point.Walk to light rail, bus stops in front of building.High traffic artery.\$13,822/month all in with estimated expenses.



#### 452-562 Sable Blvd, Aurora, CO 80011

Attractive and functional office/R&D space. Plenty of parking and nearby amenities. Office suites have 4/1000 parking and warehouse suites have 1.5/1000 parking.

Please call for more information! 303-449-1231

" One block from Fast Tracks Terminal

" Attractive neighborhood with nearby