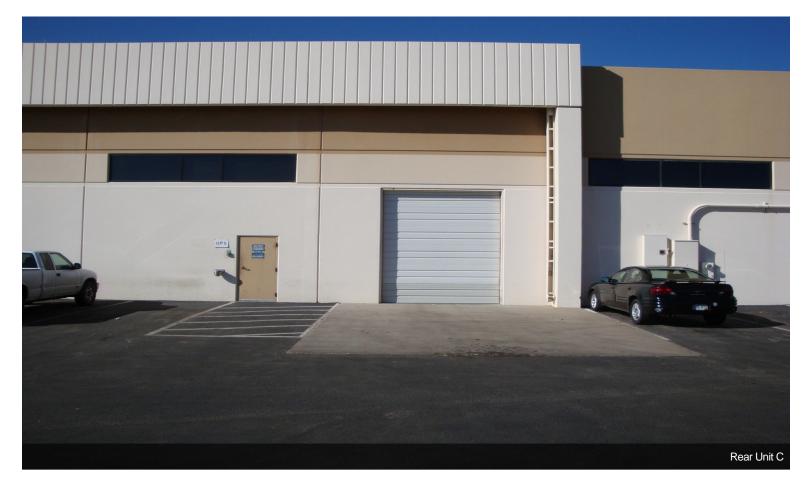

#### 1st Floor Ste C

Space Available Rental Rate Date Available Service Type Space Type Space Use Lease Term 14,499 SF
\$7.95 /SF/Yr
September 01, 2019
Triple Net
Relet
Industrial
Negotiable

Currently a warehouse with three offices, rest rooms and a kitchenette. Space has a showroom front and a drive-in door in rear. 21' ceiling at high point.Walk to light rail, bus stops in front of building.High traffic artery.\$13,822/month all in with estimated expenses.