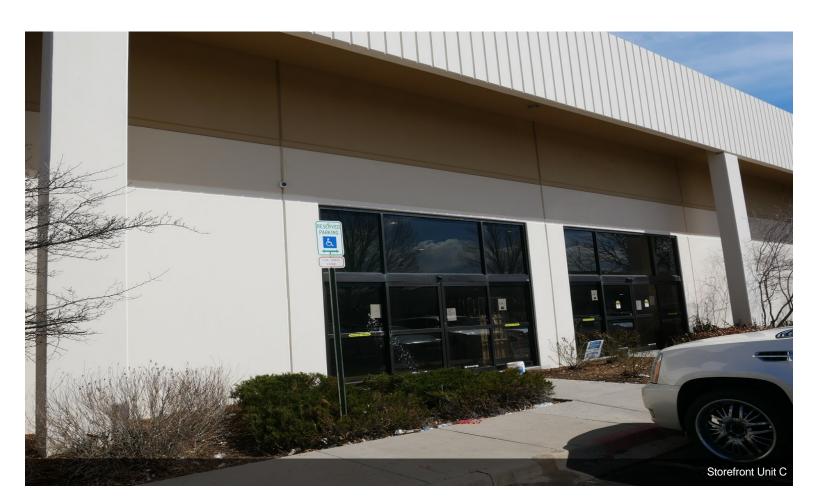

Please call for more information! 303-449-1231

- " One block from Fast Tracks Terminal
- " Attractive neighborhood with nearby conveniences...

• Great visibility and access. Warehouse R&D spaces have glass storefronts.

#### 1st Floor Ste C

Space Available Rental Rate Date Available Service Type Space Type Space Use Lease Term 14,499 SF
\$7.95 /SF/Yr
September 01, 2019
Triple Net
Relet
Industrial
Negotiable

Currently a warehouse with three offices, rest rooms and a kitchenette. Space has a showroom front and a drive-in door in rear. 21' ceiling at high point.Walk to light rail, bus stops in front of building.High traffic artery.\$13,822/month all in with estimated expenses.